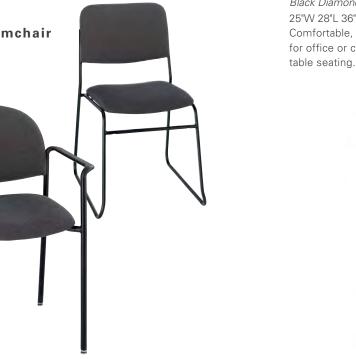

#### **BOOTH EQUIPMENT**

Each 10' x 10' booth will be set with 8' high Gray / Black back drape, 3' high Gray side dividers, (1) 6' Black draped table, (2) side chairs, (1) wastebasket, and a 7" x 44" identification sign.