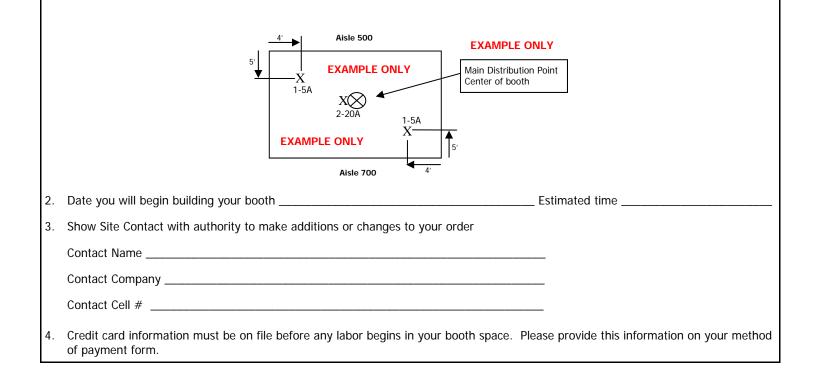

Warehouse Shipping Address:

Exhibiting Company Name / Booth # \_\_\_\_\_ Assn for Public Policy Analysis & Mgmt - Research Conf C/O FREEMAN 1910 NW 97TH AVE MIAMI, FL 33172

Freeman will accept crated, boxed or skidded materials beginning Monday, October 12, 2015, at the above address. Material arriving after November 04, 2015 will be received at the warehouse with an additional after deadline charge. Warehouse materials are accepted at the warehouse Monday through Friday between the hours of 8:00 AM - 3:30 PM.

Show Site Shipping Address:

Exhibiting Company Name / Booth # \_\_\_\_\_ Assn for Public Policy Analysis & Mgmt - Research Conf C/O FREEMAN HYATT REGENCY MIAMI 400 SE 2ND AVE MIAMI, FL 33131-2140

Freeman will receive shipments at the exhibit facility beginning Wednesday, November 11, 2015. Shipments arriving before this date may be refused by the facility. Any charges incurred for early freight accepted by the facility are the responsibility of the Exhibitor.