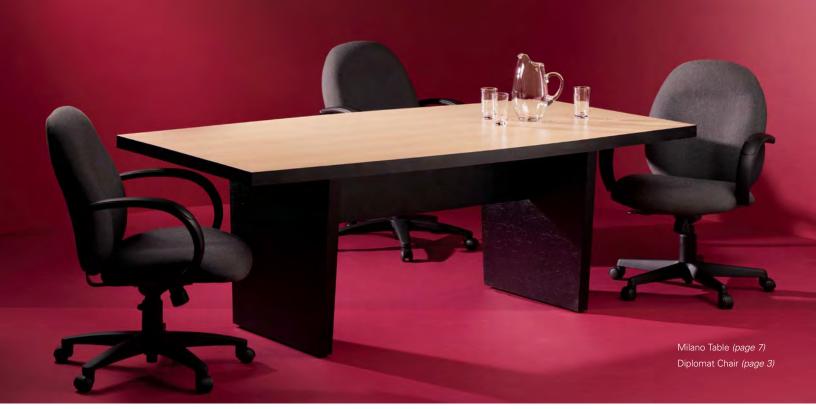

#### **BOOTH EQUIPMENT**

Each 10' x 10' booth will be set with 8' high Gray / Black back drape, 3' high Gray side dividers, (1) 6' Black draped table, (2) side chairs, (1) wastebasket, and a 7" x 44" identification sign.