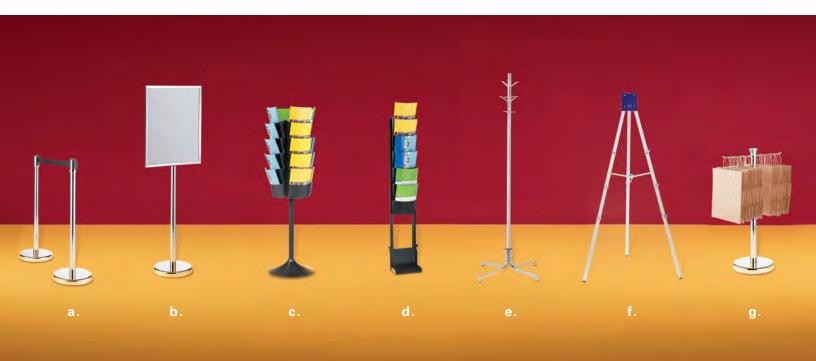

#### **BOOTH EQUIPMENT**

Each 10' x 10' booth will be set with 8' high Gray / Black back drape, 3' high Gray side dividers, (1) 6' Black draped table, (2) side chairs, (1) wastebasket, and a 7" x 44" identification sign.