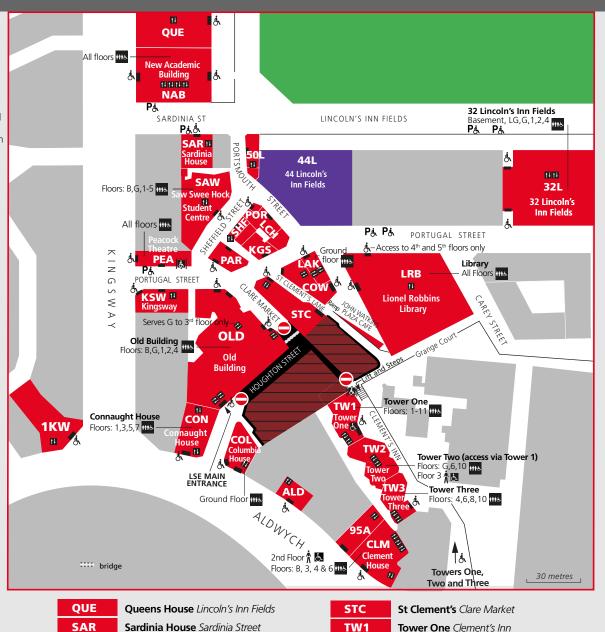

# **Accessibility Map**

Lift

Pi Disabled parking (blue badge)

Male accessible toilet

Gender Neutral accessible toilets

Disabled access

Roads and Footpaths closed

No entry

**POR** 

Buildings under construction

## **Disabled access**

After 6.30pm, please call Security Control on 020 7955 6200 to ensure that any disabled access doors are open.

Portable ramp for 20 Kingsway (**KSW** only) is located in entrance foyer. Please call **020 7955 6200 for Security staff to set up the ramp on request.** 

| 95 Aldwych Aldwych                                   |
|------------------------------------------------------|
| Aldwych House Aldwych                                |
| Clement House Aldwych.                               |
| Columbia House Aldwych                               |
| Connaught House Aldwych                              |
| Cowdray House Portugal Street                        |
| King's Chambers Portugal Street                      |
| 1 Kingsway                                           |
| 20 Kingsway                                          |
| 32 Lincoln's Inn Fields                              |
| <b>44 Lincoln's Inn Fields</b> (not occupied by LSE) |
| 50 Lincoln's Inn Fields Portsmouth Street            |
| Lincoln Chambers Portsmouth Street                   |
| Lakatos Building Portugal Street                     |
| Lionel Robbins Building, Library                     |
| New Academic Building<br>Lincoln's Inn Fields        |
| Old Building Houghton Street                         |
| Parish Hall Sheffield Street                         |
| Peacock Theatre Portugal Street                      |
|                                                      |

1 Portsmouth Street

SAW

SHF

**Saw Swee Hock Student Centre** 

Sheffield Street

**Sheffield Street** 