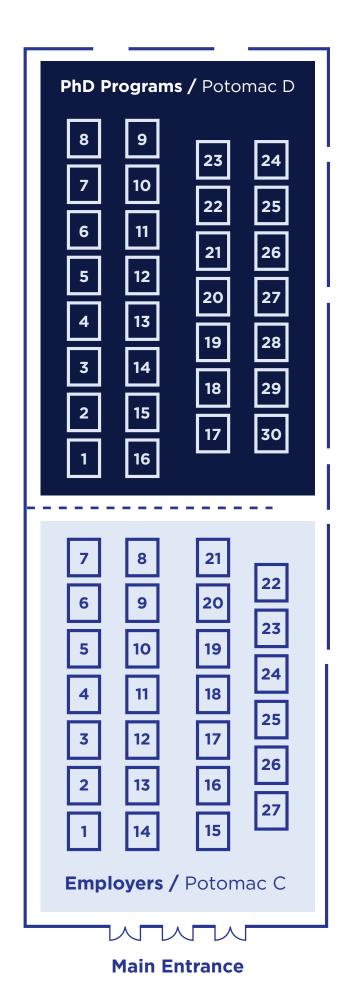

### APPAM Career & PhD Program Fair Map & Directory

Friday, November 22 1:00pm - 7:30pm Gaylord National Harbor Potomac CD

Thanks for attending the APPAM Career & PhD Program Fair! Nearly

60 employers and universities from around the world are excited to meet with you today. You will find employer tables in the front portion of the ballroom (Potomac C), in light blue on the map, and PhD program tables in the back portion of the ballroom (Potomac D), in navy blue on the map. Tables are in alphabetical order starting in the front left corner & snaking through the rows. The table numbers on the map correspond to the chart numbers. You will find helpful organization information in this quide, such as organization type, program offerings and job types, and more. Browse the tables at your leisure and introduce yourselves to organizations you'd like to know more about.