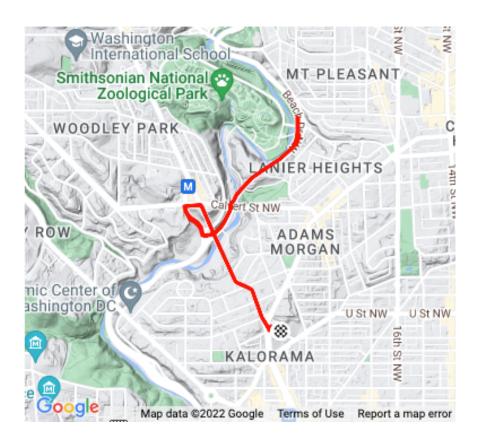

- 1. From the Hotel, Proceed RIGHT onto Connecticut Ave NW
- 2. Follow Connecticut Ave NW until you reach Calvert Street NW
- 3. Take a LEFT onto Calvert Street and proceed 1 block to Shoreham Dr. NW
- 4. On the far side of Shoreham Drive NW, take a LEFT onto Rock Creek Trail. You will arrive at two forks in the trail
- 5. Keep LEFT at both forks and proceed on Rock Creek Trail
- 6. Proceed on Rock Creek Trail for about ¾ of a mile, then turn around at the Smithsonian Zoo!
- 7. Proceed back to the Shoreham Drive Entrance of Rock Creek Tark, keeping RIGHT at the two forks this time.
- 8. Take a RIGHT onto Calvert St. NW, then an immediate RIGHT onto Connecticut avenue NW
- 9. Proceed to the Hotel, it will be on your LEFT!