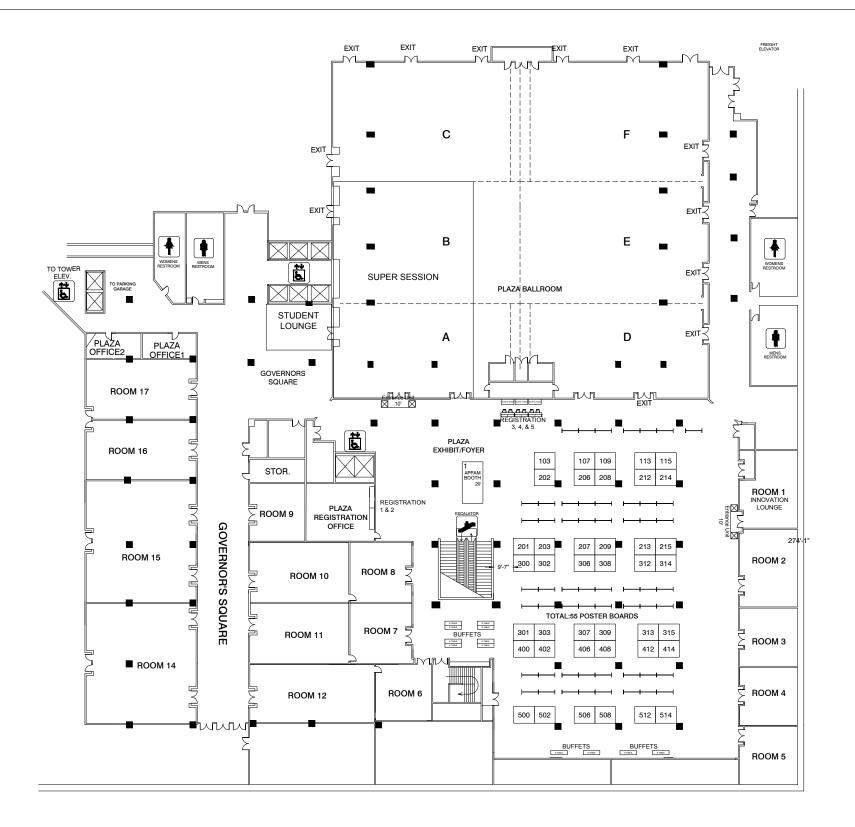

#### **BOOTH COUNT**

Inventory as of 05/09/2019

| Diffierision | SIZE | Qty | SYL   |
|--------------|------|-----|-------|
| 10'x20'      | 200  | 1   | 200   |
| 8'x10'       | 80   | 40  | 3,200 |
|              |      |     |       |

### BLDG. LEGEND:

FS - FIRE STROBE

FB - FIRE ALARM BOX

FHC - FIRE HOSE CONNECTION

FIRST AID STATION

• BUILDING DIRECTORY
• WOMENS RESTROOM

- MENS RESTROOM

- TELEPHONE
- ESCALATOR

- ELEVATOR

T - FOOD SERVICE

#### LINETYPE LEGEND

ROLL-UP DOORS
AIRWALLS
LOW CEILINGS
CEILING BEAMS
OPEN ABOVE

# Passport Line Item Number: # 5505800

SHERATON DENVER DOWNTOWN

Hall / Level: PLAZA EXHIBIT AREA

City & State: DENVER, COLORADO Scale: CUSTOM

Job #: 487656

AE: AMY STALKNECHT

Prod. AE: MICHELLE BURNS Started: 5/9/2019